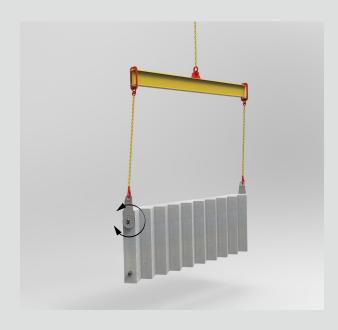

# TSS 25 L Connector for flight to landing

#### Lifting

Approved for lifting in production and installation