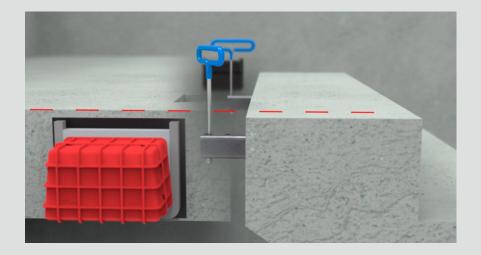

#### **Sound reduction**

TSS 25 L with GB TSS 25 L reduce impact sound by 20-28 dB.

www.invisibleconnections.no

Fast and easy adjustment

TSS 25 L w/soundreduction connected to main floor/landing/filigree slab

# TSS 25 L, between two floors: connect to main floor w/soundreduction.