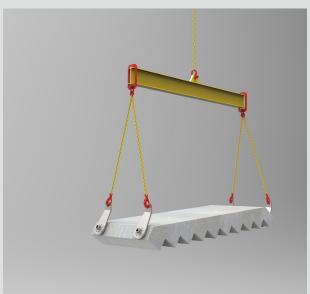

#### Lifting

Approved for lifting in production and installation

## No use for lifting anchors

No lifting anchors for handling in factory, no extra lifting anchors needed for installation