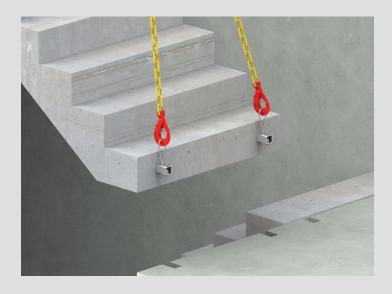

#### **Connector flight to landing**

Remove the nib with this elegant 25kN connector for stair flight to landing.

#### Leveling adjustment

Fast and easy leveling flight to landing. No need for shimming.