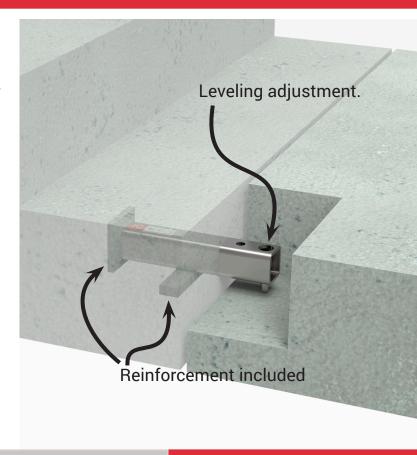

#### Leveling adjustment

Fast and easy leveling flight to landing. No need for shimming.

#### Reinforcement included

No need for local reinforcement.