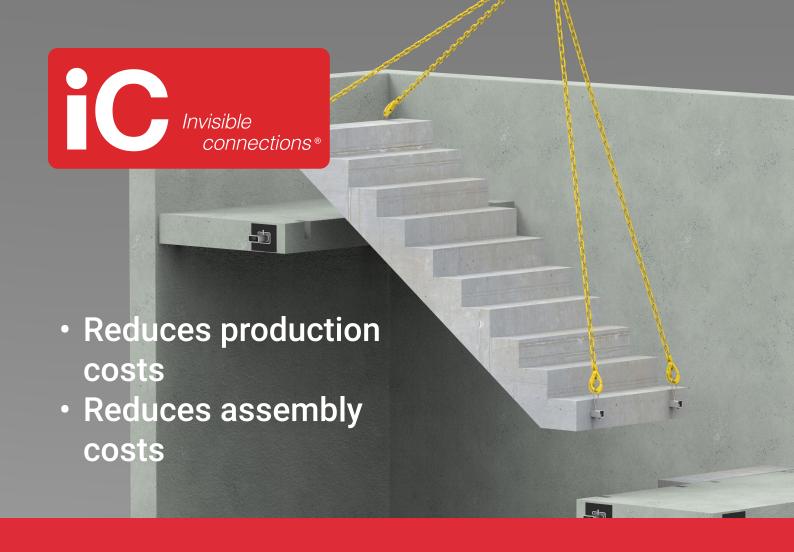

# TSS 25 L Connector for flight to landing

#### Five in one connector!

#### **Connector flight to landing**

Remove the nib with this elegant 25kN connector for stair flight to landing.

#### Lifting

Approved for lifting in production and installation

#### Leveling adjustment

Fast and easy leveling flight to landing. No need for shimming.

#### Reinforcement included

No need for local reinforcement.