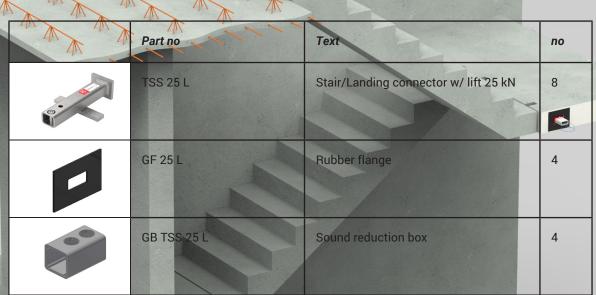

#### **Sound reduction**

TSS 25 L with GB TSS 25 L reduce impact sound by 20-28 dB.

www.invisibleconnections.no