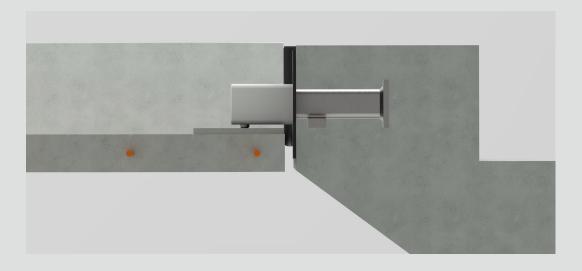

#### **Sound reduction**

TSS 25 L with GB TSS 25 L reduce impact sound by 20-28 dB.

www.invisibleconnections.no

Fast and easy adjustment

TSS 25 L w/soundreduction connected to main floor/landing/filigree slab

# TSS 25 L, between two floors: connect to main floor w/soundreduction.