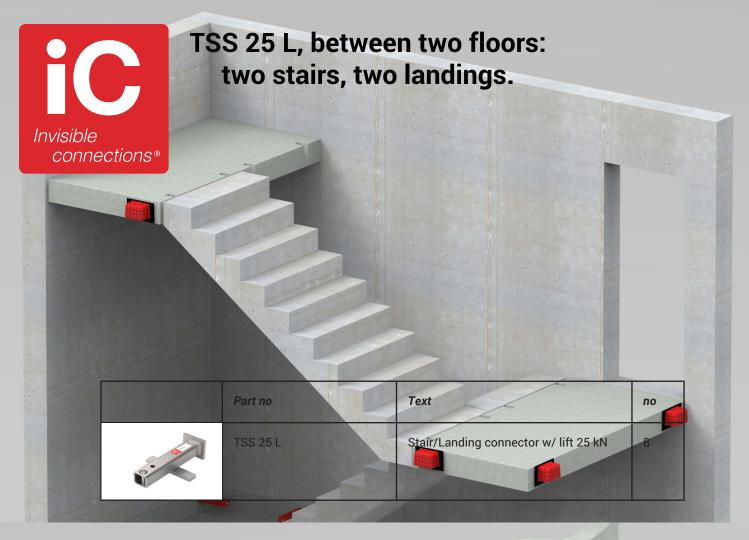

# TSS 25 L Connector for flight to landing

#### **Connector flight to landing**

Remove the nib with this elegant 25kN connector for stair flight to landing.

#### **Sound reduction**

TSS 25 L with GB TSS 25 L reduce impact sound by 20-28 dB.

www.invisibleconnections.no