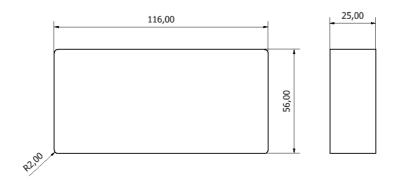

elastomer. Hardness = 60 shore. The flange is suitable for impact sound insulation, when it is embedded in the landing.



### Flange dimensions for RVK/TSS 41





## Flange dimensions for RVK/TSS 101



## Flange dimensions for TSS 102







# Guiding piece/ lid for TSS and RVK

The guiding pieces are made of polyethylene PE. And can also be used as a lid for the TSS/ RVK units when they are stored outside.

| Article no. | Description      |
|-------------|------------------|
| Lokk 40     | Lokk 80x50x4 PE  |
| Lokk 100    | Lokk 120x60x4 PE |









# Winter storage

This product is used to prevent water and snow entering the RVK/TSS device when the landing is stored outside, especially in winter.

The product is made of EPDM POS 300/60, this fabric is water repellent.



Seal 40



**Seal 100**