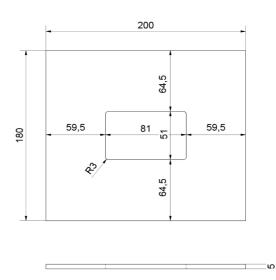

# Rubber flange for RVK/TSS 41, 101 and TSS 102

The flange is made of rubber elastomer. Hardness = 60 shore. The flange is suitable for impact sound insulation, when it is embedded in the landing.

## Flange dimensions for RVK/TSS 101