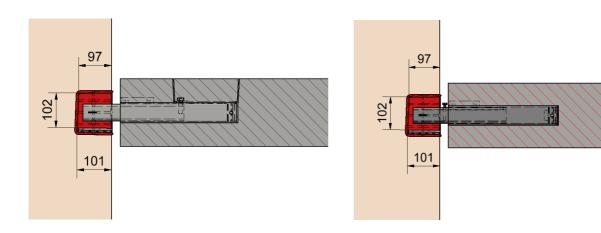

#### **IC BOX SRU**

The internal dimensions of the IC BOX SRU are b 185mm – h from shims 102mm - d 101mm. The provided recess measures approximately 200mm wide x 132mm high x 111mm deep. Setting-out in the wall should be from the top edge of the faceplate which, if an RVK101 connector is specified, should be 27mm below the top of the landing. If a TSS connector is specified, the setting-out is projectspecific, due to the variable depth of the TSS connector within the slab.

IC BOX SRU with RVK

IC BOX SRU with TSS