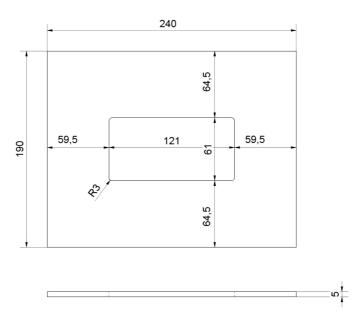

IC BOX SRU with TSS



### **IC BOX**

The internal dimensions of the IC BOX are b 185mm – h 115mm - d 101mm

The provided recess measures approximately 200mm wide x 132mm high x 111mm deep. Settingout in the wall should be from the top edge of the faceplate which, if an RVK101 connector is
specified, should be 27mm below the top of the landing. If a TSS connector is specified, the settingout is projectspecific, due to the variable depth of the TSS connector within the slab.



IC BOX with RVK

IC BOX with TSS



# Rubber flange for RVK/TSS 41, 101 and TSS 102

The flange is made of rubber elastomer. Hardness = 60 shore. The flange is suitable for impact sound insulation, when it is embedded in the landing.



### Flange dimensions for RVK/TSS 41





## Flange dimensions for RVK/TSS 101



## Flange dimensions for TSS 102







# Guiding piece/ lid for TSS and RVK

The guiding pieces are made of polyethylene PE. And can also be used as a lid for the TSS/ RVK units when they are stored outside.

| Article no. | Description      |
|-------------|------------------|
| Lokk 40     | Lokk 80x50x4 PE  |
| Lokk 100    | Lokk 120x60x4 PE |









# Winter storage

This product is used to prevent water and snow entering the RVK/TSS device when the landing is stored outside, especially in winter.

The product is made of EPDM POS 300/60, this fabric is water repellent.



Seal 40



**Seal 100**