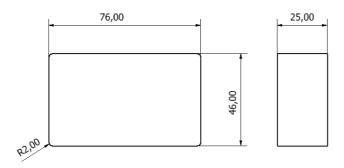

of rubber elastomer. Hardness = 60 shore. The flange is suitable for impact sound insulation, when it is embedded in the landing.



### Flange dimensions for RVK/TSS 41





## Flange dimensions for RVK/TSS 101



## Flange dimensions for TSS 102







# Guiding piece/ lid for TSS and RVK

The guiding pieces are made of polyethylene PE. And can also be used as a lid for the TSS/ RVK units when they are stored outside.

| Article no. | Description      |
|-------------|------------------|
| Lokk 40     | Lokk 80x50x4 PE  |
| Lokk 100    | Lokk 120x60x4 PE |









# Winter storage

This product is used to prevent water and snow entering the RVK/TSS device when the landing is stored outside, especially in winter.

The product is made of EPDM POS 300/60, this fabric is water repellent.



Seal 40



**Seal 100**