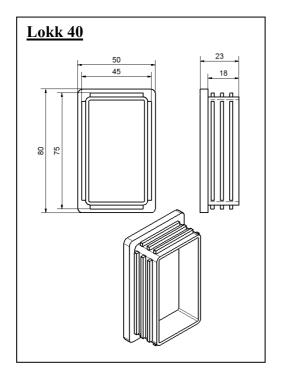

# Guiding piece/ lid for TSS and RVK

The guiding pieces are made of polyethylene PE. And can also be used as a lid for the TSS/ RVK units when they are stored outside.

| Article no. | Description      |
|-------------|------------------|
| Lokk 40     | Lokk 80x50x4 PE  |
| Lokk 100    | Lokk 120x60x4 PE |