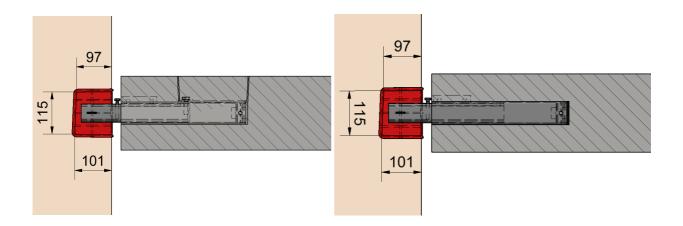

### **IC BOX**

The internal dimensions of the IC BOX are b 185mm – h 115mm - d 101mm

The provided recess measures approximately 200mm wide x 132mm high x 111mm deep. Settingout in the wall should be from the top edge of the faceplate which, if an RVK101 connector is
specified, should be 27mm below the top of the landing. If a TSS connector is specified, the settingout is projectspecific, due to the variable depth of the TSS connector within the slab.

IC BOX with RVK

IC BOX with TSS