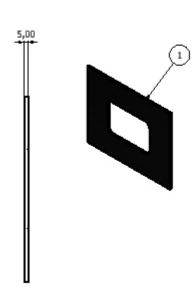

# Rubber flange for RVK/TSS 41, 101 and TSS 102

The flange is made of rubber elastomer. Hardness = 60 shore. The flange is suitable for impact sound insulation, when it is embedded in the landing.