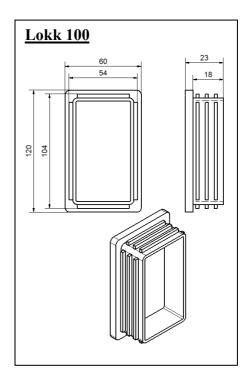

# Guiding piece/ lid for TSS and RVK

The guiding pieces are made of polyethylene PE. And can also be used as a lid for the TSS/ RVK units when they are stored outside.

| Article no. | Description      |
|-------------|------------------|
| Lokk 40     | Lokk 80x50x4 PE  |
| Lokk 100    | Lokk 120x60x4 PE |