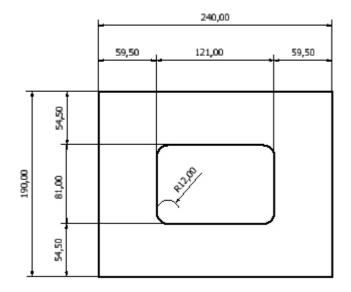

*

The internal dimensions of the IC BOX are b 185mm – h 115mm - d 101mm

The provided recess measures approximately 200mm wide x 132mm high x 111mm deep. Settingout in the wall should be from the top edge of the faceplate which, if an RVK101 connector is
specified, should be 27mm below the top of the landing. If a TSS connector is specified, the settingout is projectspecific, due to the variable depth of the TSS connector within the slab.



IC BOX with RVK

IC BOX with TSS



# Rubber flange for RVK/TSS 41, 101 and TSS 102

The flange is made of rubber elastomer. Hardness = 60 shore. The flange is suitable for impact sound insulation, when it is embedded in the landing.



### Flange dimensions for RVK/TSS 41





## Flange dimensions for RVK/TSS 101



## Flange dimensions for TSS 102







# Guiding piece/ lid for TSS and RVK

The guiding pieces are made of polyethylene PE. And can also be used as a lid for the TSS/ RVK units when they are stored outside.

| Article no. | Description      |
|-------------|------------------|
| Lokk 40     | Lokk 80x50x4 PE  |
| Lokk 100    | Lokk 120x60x4 PE |









# Winter storage

This product is used to prevent water and snow entering the RVK/TSS device when the landing is stored outside, especially in winter.

The product is made of EPDM POS 300/60, this fabric is water repellent.



Seal 40



**Seal 100**